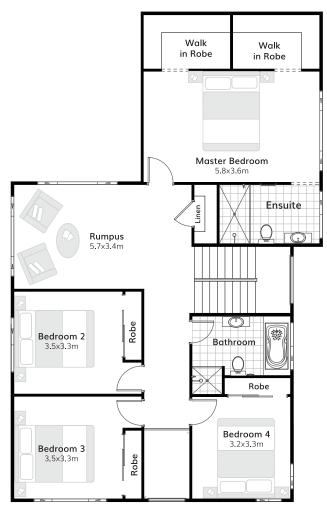

2

## Suitable for 14m frontage

House Size 11.8m x 17.5m

Ground Floor 132.42 m2

First Floor 133.24 m2

Garage 34.29 m2

Porch 1.81 m<sup>2</sup>

Al Fresco 14.05 m<sup>2</sup>

Total 315.81 m<sup>2</sup>