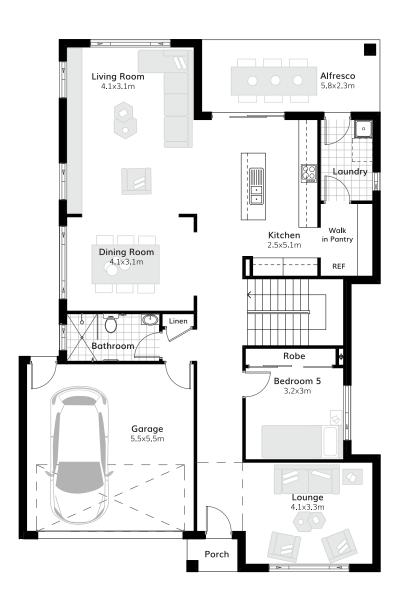

## Suitable for 14m frontage

House Size 11.8m x 17.5m

Ground Floor 132.42 m2

First Floor 133.24 m2

Garage 34.29 m2

Porch 1.81 m<sup>2</sup>

Al Fresco 14.05 m<sup>2</sup>

Total 315.81 m<sup>2</sup>